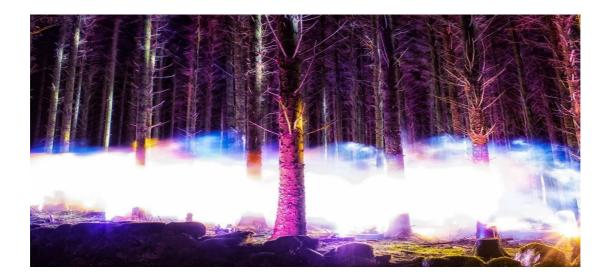

I will walk for 5 minutes to the start of the light trail. I might have to wait in a short queue to show my ticket but it won't take very long.

Once we have shown our tickets, we will get to see lots of different coloured lights as we walk through the forest. There will be music and sounds as well but not too loud. It still might be dark in places so we can take a torch.