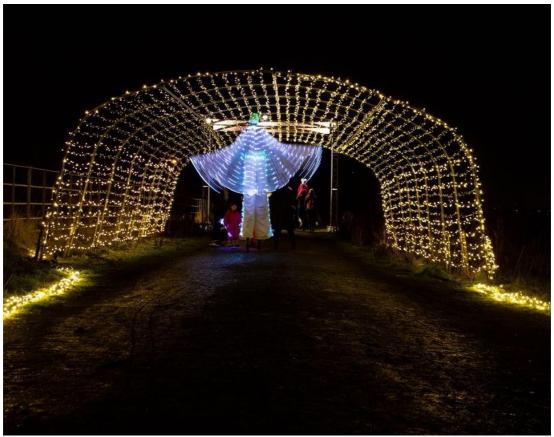

I will walk for 5 minutes to the start of the light trail. I might have to wait in a short queue to show my ticket but it won't take very long.

Once we have shown our tickets, we will get to see lots of different coloured lights as we walk through the forest. There will be music and sounds as well but not too loud. It still might be dark in places so we can take a torch.