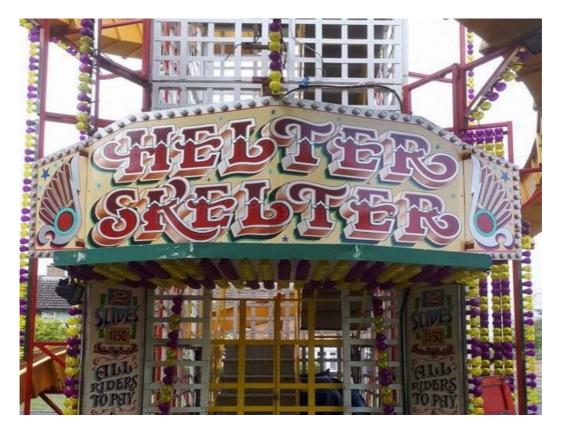

If I want to, I can get something to eat and drink from one of the stalls in the forest.

(If the person is bringing their own food, it may be useful to insert photos of the specific foods they'll be bringing)If I want to, I can have a shot on a roundabout or the helter-skelter.