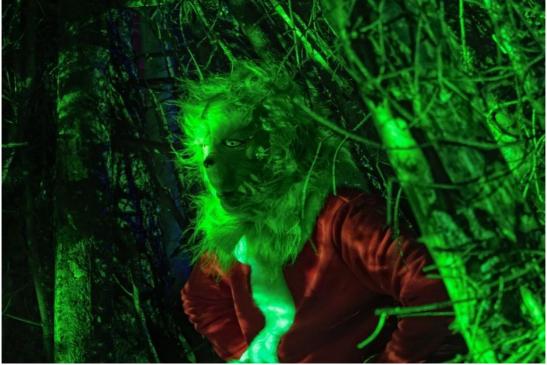

As I walk round the forest, I might be lucky enough to spot The Grinch. He is sometimes a little bit naughty but he is nice really.

Once we have walked around the trail, we might want to do it again as it won't take too long and we might have missed things the first time.