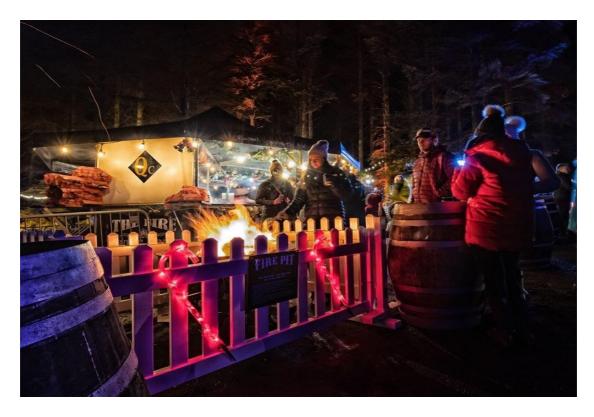

If I want to, I can get something to eat and drink from one of the stalls in the forest.

(If the person is bringing their own food, it may be useful to insert photos of the specific foods they'll be bringing)If I want to, I can have a shot on a roundabout or the helter-skelter.